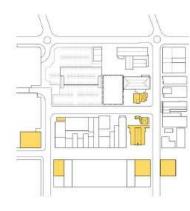

HERITAGE CONTEXT THE SITE SITS WITHIN A CBD FULL OF HERITAGE BUILDINGS AND IS DIRECTLY ADJACENT TO ITEMS OF SIGNIFICANCE

PUBLIC DOMAIN & VEHICULAR FLOWS THE SITE FRONTS A KEY ROAD WITHIN THE NETWORK OF GRIDDED CBD STREETS. THE SITE IS ONE BLOCK NORTH OF THE PUBLIC MALL

PEDESTRIANFLOWS

NUMEROUS PEDESTRIAN FLOWS EXIST AROUND THE SITE AND WITH THE STREET IMPROVEMENTS FORECAST FOR MOORE STREET AN INCREASE IN PEDESTRIAN ACTIVITY WOULD BE A LIKELY OUTCOME

THE SITE FALLS FROM SOUTH (MOORE STREET) TO THE NORTH APPROXIMATELY 3 METERS