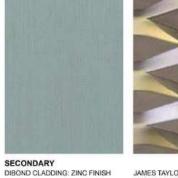

EXTERIOR CONCEPTS ARMIDALE: BUILT & NATURAL

MATERIAL PRECEDENTS EXAMPLE OF CONCRETE & TIMBER

HIGH PERFORMANCE GLASS

PRIMARY NAMOI VALLEY BRICKS: FEDERATION BLUE

SUPPLIMENTARY CCS: COLOURED CONCRETE GHOST GUM

BRONZE COLOURED EXPANDED MESH

JAMES TAYLOR: EXPANDED MESH BRONZE ANODISED ALUMINIUM

Appendix 2 Assessment Report May 2011 DA-108-2011 / JRPP ref. 2011 NTH 013 Page 12/14

COPPER COLOURED CLADDING

DIBOND CLADDING: BUTLERFINISH COPPER MILL FINISH