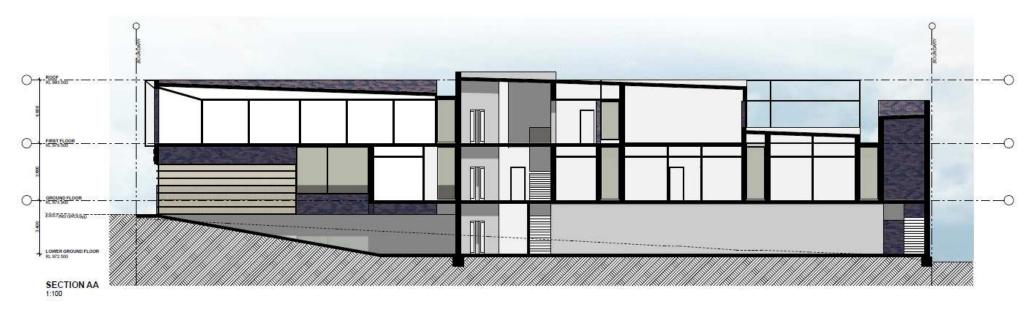

| D              | DA Insue                                                     |                    | 20.04 11 | 30    | NIV   |
|----------------|--------------------------------------------------------------|--------------------|----------|-------|-------|
| C              | Final Preliminary DA                                         | Mar.La             | 19.04.11 | 30    | MM    |
|                | Preliminary DA Jeaux                                         |                    | 10.04.11 |       |       |
| A .            | Information                                                  |                    | 14.04.11 | 30    | MM    |
| ist.e          | Description                                                  |                    | Data     | Chi   | ALE   |
| ADN            | TERS ARCHITECTS P<br>83 129 614 713<br>utersarchitects com a |                    |          |       |       |
| Arn            | i<br>hidale Courth                                           | ouse               |          |       |       |
| Mo             | ore Street                                                   |                    |          |       |       |
| Am             | hidale NSW                                                   |                    |          |       |       |
| AG             |                                                              |                    |          |       |       |
| Sec            | s<br>tions                                                   |                    |          |       |       |
| Scala<br>1:100 | @ Å1 / 1:200 @ A3                                            | Date<br>04.03.11   |          |       | n nin |
| File No.       |                                                              | مرود المرود المرود |          | ni, h |       |
| -              | Number                                                       | Drawing Numb       | er .     | 3     | NILIA |
|                | 22080                                                        | DA30               | 12       | - 1   | D     |