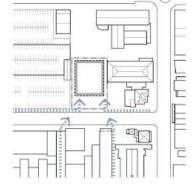

PEDESTRIANFLOWS

NUMEROUS PEDESTRIAN FLOWS EXIST AROUND THE SITE AND WITH THE STREET IMPROVEMENTS FORECAST FOR MOORE STREET AN INCREASE IN PEDESTRIAN ACTIVITY WOULD BE A LIKELY OUTCOME

THE SITE FALLS FROM SOUTH (MOORE STREET) TO THE NORTH APPROXIMATELY 3 METERS

VEHICULAR ACCESS POINTS

NUMEROUS VECHICULAR OPTIONS EXIST. HOWEVER ANY ACCESS OTHER THAN FROM MOORE STREET HAS BEEN ELIMINATED BY DJAG AND THE ASSOCIATEDNEIGHBOURS. AS SUCH VEHICULAR ACCESS MUST BE VIA MOORE STREET