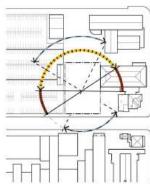

**ORIENTATION& VIEWS** 

THE SITE HAS SUBSTANTIAL VIEWS TOWARDS ITS NORTHERNASPECT, IS SOMEWHAT SHELTERED BY THE POLICE BUILDING TO THE EAST AND EXPOSED TO THE WEST

EXISTING VEGETATION & PREVAILING WINDS & BREEZES