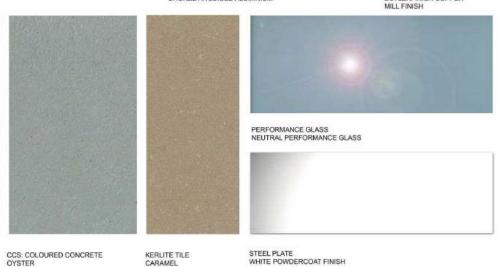

EXTERIOR CONCEPTS ARMIDALE: BUILT & NATURAL

MATERIAL PRECEDENTS EXAMPLE OF CONCRETE & TIMBER

HIGH PERFORMANCE GLASS

PRIMARY NAMOI VALLEY BRICKS: FEDERATION BLUE

SUPPLIMENTARY CCS: COLOURED CONCRETE GHOST GUM

BRONZE COLOURED EXPANDED MESH

JAMES TAYLOR: EXPANDED MESH BRONZE ANODISED ALUMINIUM

Appendix 2 Assessment Report May 2011 DA-108-2011 / JRPP ref. 2011 NTH 013 Page 12/14

COPPER COLOURED CLADDING

DIBOND CLADDING: BUTLERFINISH COPPER MILL FINISH