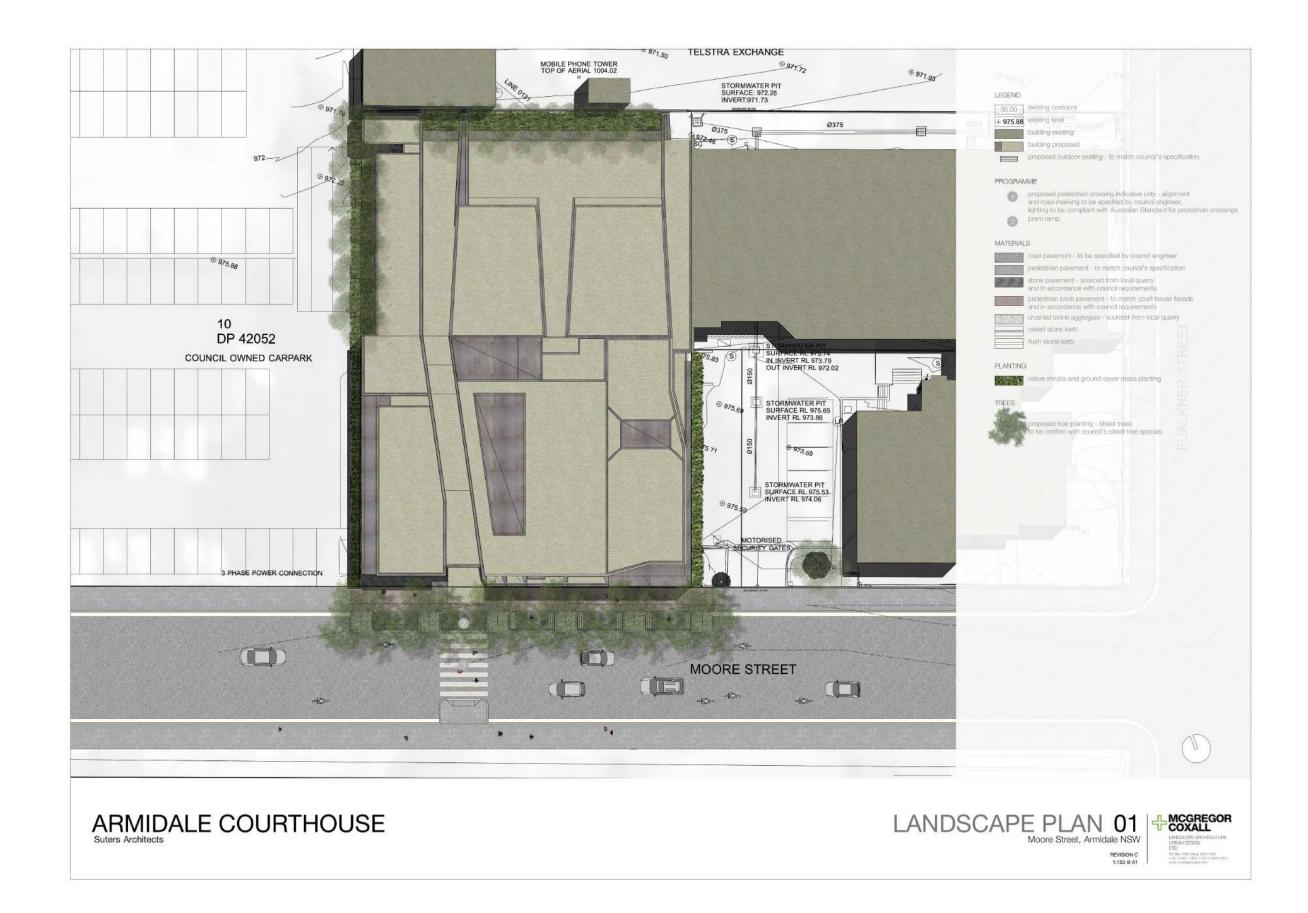

LANDSCAPE

LDSK01 Landscape Plan LDSK02 Forecourt Plan

HERITAGE CONTEXT THE SITE SITS WITHIN A CBD FULL OF HERITAGE BUILDINGS AND IS DIRECTLY ADJACENT TO ITEMS OF SIGNIFICANCE

PUBLIC DOMAIN & VEHICULAR FLOWS THE SITE FRONTS A KEY ROAD WITHIN THE NETWORK OF GRIDDED CBD STREETS. THE SITE IS ONE BLOCK NORTH OF THE PUBLIC MALL

PEDESTRIANFLOWS

NUMEROUS PEDESTRIAN FLOWS EXIST AROUND THE SITE AND WITH THE STREET IMPROVEMENTS FORECAST FOR MOORE STREET AN INCREASE IN PEDESTRIAN ACTIVITY WOULD BE A LIKELY OUTCOME

THE SITE FALLS FROM SOUTH (MOORE STREET) TO THE NORTH APPROXIMATELY 3 METERS

**ORIENTATION& VIEWS** 

THE SITE HAS SUBSTANTIAL VIEWS TOWARDS ITS NORTHERNASPECT, IS SOMEWHAT SHELTERED BY THE POLICE BUILDING TO THE EAST AND EXPOSED TO THE WEST

EXISTING VEGETATION & PREVAILING WINDS & BREEZES

THE WESTERN BOUNDARY IS WELL VEGETATED WHICH PROVIDES PARTIAL SEPARATIONTO THE CAR PARK

ADJOINING LAND USES THE SITE HAS LESS THAN DESIRABLE NEIGHBOURING USES WITH A CAR PARK, TELSTRA COMPOUND AND POLICE CAR PARK FLANKING THREE OF THE SIDES. AS SUCH THE 'FRINGE CONDITIONS' ARE A CRUCIAL CONSIDERATION IN THE PROJECT DESIGN.

PUBLIC ACCESS & ADDRESS

| THE PROJECT HAS A SINGLE STREET FRONTAGE TO |
|---------------------------------------------|
| MOORE STREET WHICH WILL NEED TO PROVIDE AN  |
| APPROPRIATE PUBLIC ADDRESS AND ACCESS TO    |
| THE CAR PARK STAFE AND JURORS               |

VEHICULAR ACCESS POINTS

NUMEROUS VECHICULAR OPTIONS EXIST. HOWEVER ANY ACCESS OTHER THAN FROM MOORE STREET HAS BEEN ELIMINATED BY DJAG AND THE ASSOCIATEDNEIGHBOURS. AS SUCH VEHICULAR ACCESS MUST BE VIA MOORE STREET