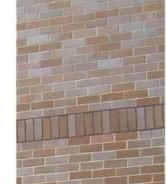

KEY D1 FEDERATION BLUE BRICK: NAMOI VALLEY D2 EXPANDED MESH BRONZE COLOURED CLADDING: JAMES TAYLOR D3 STEEL PLATE WITH POWDERCOAT FINISH D4 COPPER COLOURED LIGHTWEIGHT CLADDING: DIBOND D5 NEUTRAL PERFORMANCE GLASS D6 ZINC COLOURED WALL CLADDING: DIBOND D7 COLOURED CONCRETE: CCS GHOST GUM/OYSTER D6 LIGHTWEIGHT TILE CLADDING: KERLITE CARAMEL