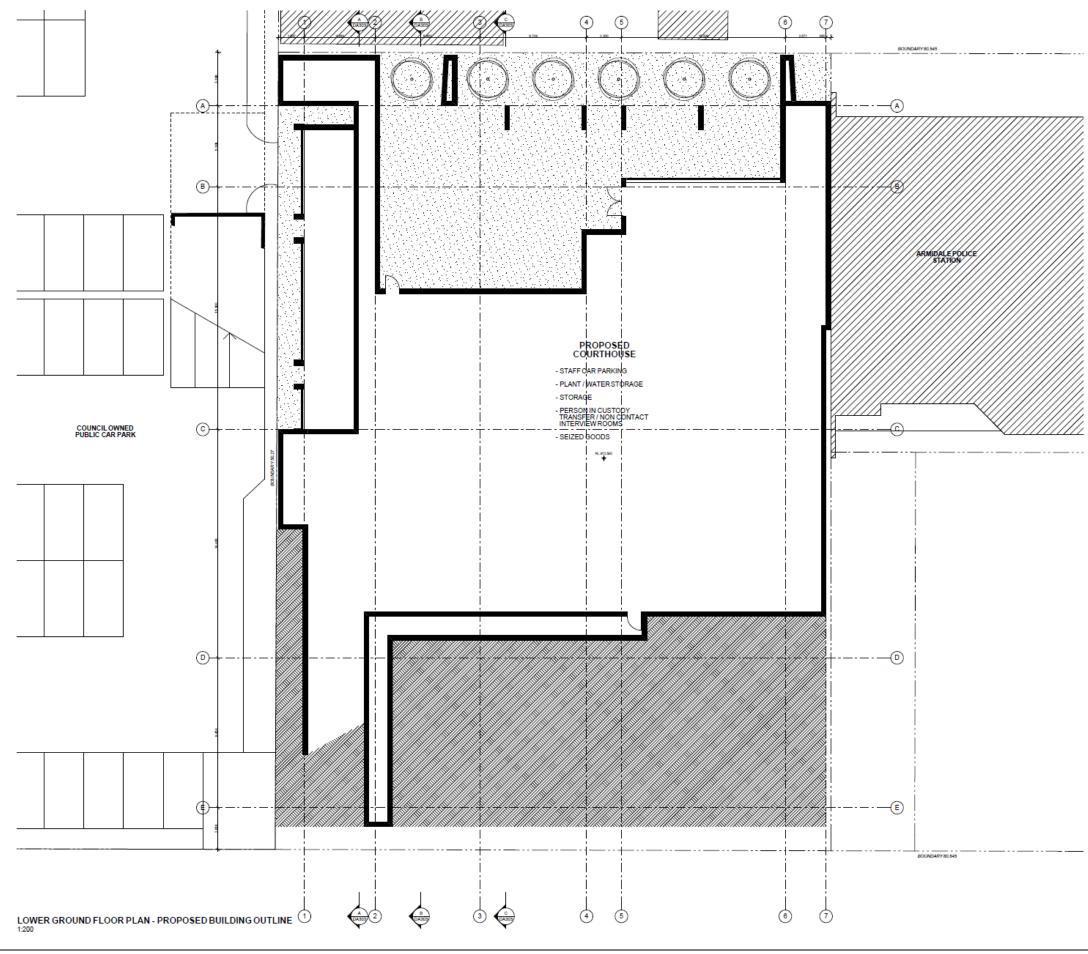

HERITAGE CONTEXT THE SITE SITS WITHIN A CBD FULL OF HERITAGE BUILDINGS AND IS DIRECTLY ADJACENT TO ITEMS OF SIGNIFICANCE

PUBLIC DOMAIN & VEHICULAR FLOWS THE SITE FRONTS A KEY ROAD WITHIN THE NETWORK OF GRIDDED CBD STREETS. THE SITE IS ONE BLOCK NORTH OF THE PUBLIC MALL

PEDESTRIANFLOWS

NUMEROUS PEDESTRIAN FLOWS EXIST AROUND THE SITE AND WITH THE STREET IMPROVEMENTS FORECAST FOR MOORE STREET AN INCREASE IN PEDESTRIAN ACTIVITY WOULD BE A LIKELY OUTCOME

THE SITE FALLS FROM SOUTH (MOORE STREET) TO THE NORTH APPROXIMATELY 3 METERS

**ORIENTATION& VIEWS** 

THE SITE HAS SUBSTANTIAL VIEWS TOWARDS ITS NORTHERNASPECT, IS SOMEWHAT SHELTERED BY THE POLICE BUILDING TO THE EAST AND EXPOSED TO THE WEST

EXISTING VEGETATION & PREVAILING WINDS & BREEZES

THE WESTERN BOUNDARY IS WELL VEGETATED WHICH PROVIDES PARTIAL SEPARATIONTO THE CAR PARK

ADJOINING LAND USES THE SITE HAS LESS THAN DESIRABLE NEIGHBOURING USES WITH A CAR PARK, TELSTRA COMPOUND AND POLICE CAR PARK FLANKING THREE OF THE SIDES. AS SUCH THE 'FRINGE CONDITIONS' ARE A CRUCIAL CONSIDERATION IN THE PROJECT DESIGN.

PUBLIC ACCESS & ADDRESS

| THE PROJECT HAS A SINGLE STREET FRONTAGE TO |
|---------------------------------------------|
| MOORE STREET WHICH WILL NEED TO PROVIDE AN  |
| APPROPRIATE PUBLIC ADDRESS AND ACCESS TO    |
| THE CAR PARK STAFE AND JURORS               |

VEHICULAR ACCESS POINTS

NUMEROUS VECHICULAR OPTIONS EXIST. HOWEVER ANY ACCESS OTHER THAN FROM MOORE STREET HAS BEEN ELIMINATED BY DJAG AND THE ASSOCIATEDNEIGHBOURS. AS SUCH VEHICULAR ACCESS MUST BE VIA MOORE STREET

INTERNAL AMENITY

GIVEN THE CONSTRAINTS OF THE SITE THE INTERNAL AMENITY BECOMES A CRUCIAL PART OF THE PROJECT

Notes The information contained in the document is copyright and may not be used or reproduced for any other project or purpose. dimensions and levels on sits and report any di to commencement of work. Is are to be read in conjunction with all contract i wild immersions only. Do not acade from drawing Verify all dir prior to the o Drawings at Use Agured Outers Architects cennol guarantee the accuracy of co format for copies of drawings issued electronically. The completion of the lasue details checked and sufficient as often below is confirmation aftine status of the diswing. The drawing shell not be used for construction unless endormed "For Constitution" and wathcheed for lasue.