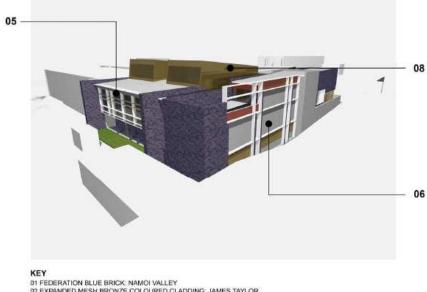

the lasce details checked a the used for come

The information contained in the document is copyright and -not be used or removing of for any other project or homose.

- FEDERATION BLUE BRICK, NAMOI VALLEY
- EXPANDED MESH BRONZE COLOURED CLA JAMES TAYLOR
- STEEL PLATE WITH
- COPPER COLOURED LIGHTWEIGHT CLADDING: DIBOND
- 05 NEUTRAL PERFORMANCE GLASS
- 08 ZINC COLOURED WALL CLADDING: DIBONE
- 07 COLOURED CONCRETE: CCB GHOST GUM / OYSTER 08 LIGHTWEIGHTTILE CLADDING: KERLITE GÄRAMEL

- NELUE BRICK: NAMOLVA

- TEEL PLATE WI
- PERFORMANCE OF AS
- COURED WALL CLADDING: DIBONE
- RED CONCRETE: COS GHOST GUM / OVISTER VEIGHTTILE CLADOING KERLITE CARAMEL

Appendix 2 Assessment Report May 2011 DA-108-2011 / JRPP ref. 2011 NTH 013 Page 9/14

KEY D1 FEDERATION BLUE BRICK: NAMOI VALLEY D2 EXPANDED MESH BRONZE COLOURED CLADDING: JAMES TAYLOR D3 STEEL PLATE WITH POWDERCOAT FINISH D4 COPPER COLOURED LIGHTWEIGHT CLADDING: DIBOND D5 NEUTRAL PERFORMANCE GLASS D6 ZINC COLOURED WALL CLADDING: DIBOND D7 COLOURED CONCRETE: CCS GHOST GUM/OYSTER D6 LIGHTWEIGHT TILE CLADDING: KERLITE CARAMEL