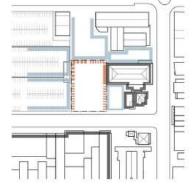

HERITAGE CONTEXT THE SITE SITS WITHIN A CBD FULL OF HERITAGE BUILDINGS AND IS DIRECTLY ADJACENT TO ITEMS OF SIGNIFICANCE

PUBLIC DOMAIN & VEHICULAR FLOWS THE SITE FRONTS A KEY ROAD WITHIN THE NETWORK OF GRIDDED CBD STREETS. THE SITE IS ONE BLOCK NORTH OF THE PUBLIC MALL

PEDESTRIANFLOWS

NUMEROUS PEDESTRIAN FLOWS EXIST AROUND THE SITE AND WITH THE STREET IMPROVEMENTS FORECAST FOR MOORE STREET AN INCREASE IN PEDESTRIAN ACTIVITY WOULD BE A LIKELY OUTCOME

THE SITE FALLS FROM SOUTH (MOORE STREET) TO THE NORTH APPROXIMATELY 3 METERS

**ORIENTATION& VIEWS** 

THE SITE HAS SUBSTANTIAL VIEWS TOWARDS ITS NORTHERNASPECT, IS SOMEWHAT SHELTERED BY THE POLICE BUILDING TO THE EAST AND EXPOSED TO THE WEST

EXISTING VEGETATION & PREVAILING WINDS & BREEZES

THE WESTERN BOUNDARY IS WELL VEGETATED WHICH PROVIDES PARTIAL SEPARATIONTO THE CAR PARK

ADJOINING LAND USES THE SITE HAS LESS THAN DESIRABLE NEIGHBOURING USES WITH A CAR PARK, TELSTRA COMPOUND AND POLICE CAR PARK FLANKING THREE OF THE SIDES. AS SUCH THE 'FRINGE CONDITIONS' ARE A CRUCIAL CONSIDERATION IN THE PROJECT DESIGN.

PUBLIC ACCESS & ADDRESS

| THE PROJECT HAS A SINGLE STREET FRONTAGE TO |
|---------------------------------------------|
| MOORE STREET WHICH WILL NEED TO PROVIDE AN  |
| APPROPRIATE PUBLIC ADDRESS AND ACCESS TO    |
| THE CAR PARK STAFE AND JURORS               |