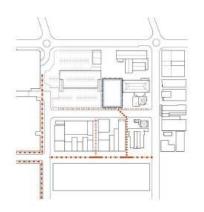

HERITAGE CONTEXT THE SITE SITS WITHIN A CBD FULL OF HERITAGE BUILDINGS AND IS DIRECTLY ADJACENT TO ITEMS OF SIGNIFICANCE

PUBLIC DOMAIN & VEHICULAR FLOWS THE SITE FRONTS A KEY ROAD WITHIN THE NETWORK OF GRIDDED CBD STREETS. THE SITE IS ONE BLOCK NORTH OF THE PUBLIC MALL

PEDESTRIANFLOWS

NUMEROUS PEDESTRIAN FLOWS EXIST AROUND THE SITE AND WITH THE STREET IMPROVEMENTS FORECAST FOR MOORE STREET AN INCREASE IN PEDESTRIAN ACTIVITY WOULD BE A LIKELY OUTCOME

THE SITE FALLS FROM SOUTH (MOORE STREET) TO THE NORTH APPROXIMATELY 3 METERS