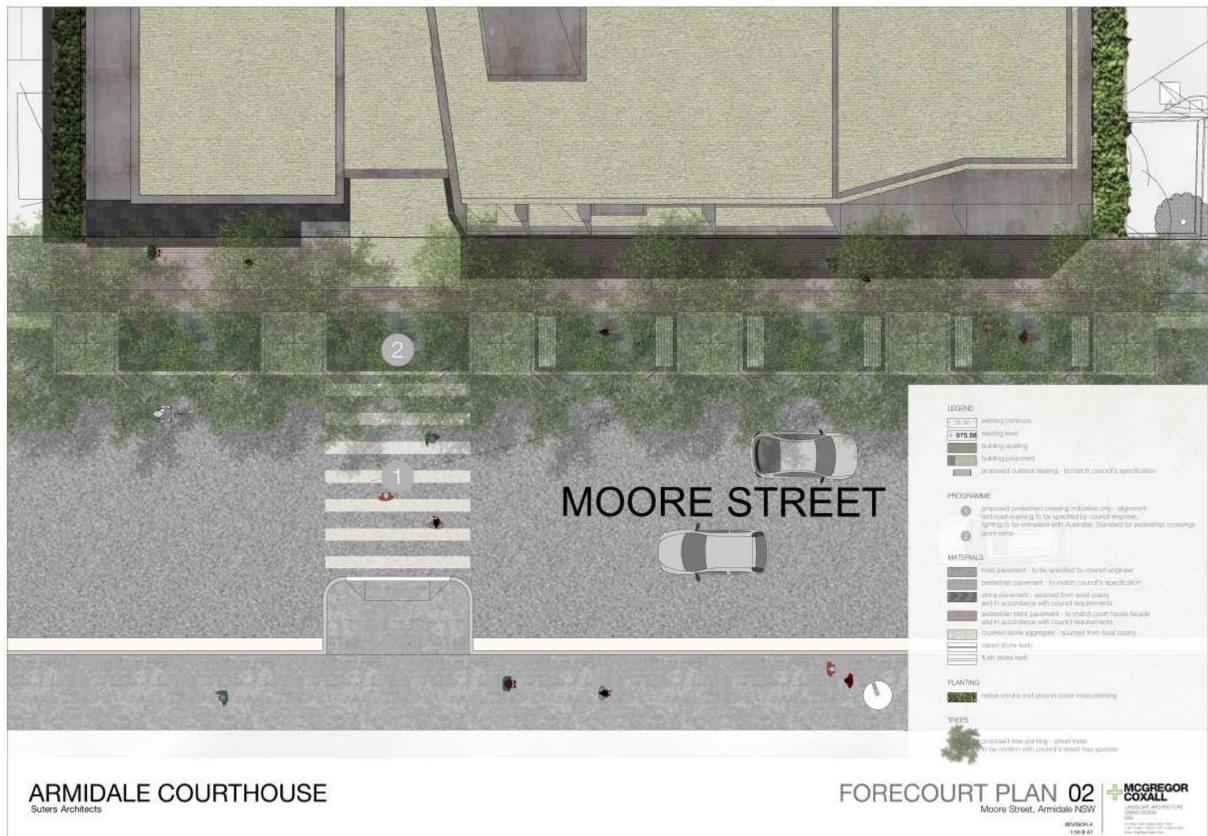

LANDSCAPE

LDSK01 Landscape Plan LDSK02 Forecourt Plan

PEDESTRIANFLOWS

NUMEROUS PEDESTRIAN FLOWS EXIST AROUND THE SITE AND WITH THE STREET IMPROVEMENTS FORECAST FOR MOORE STREET AN INCREASE IN PEDESTRIAN ACTIVITY WOULD BE A LIKELY OUTCOME

THE SITE FALLS FROM SOUTH (MOORE STREET) TO THE NORTH APPROXIMATELY 3 METERS