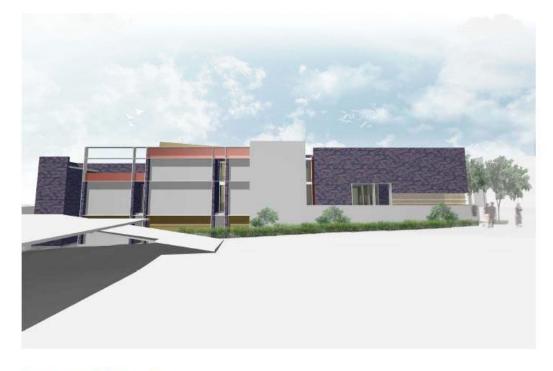

-0

-0

-0

-0

-0

The information contained in the document is copyright and

SOUTH ELEVATION PERSPECTIVE

EAST ELEVATION PERSPECTIVE

NORTH ELEVATION PERSPECTIVE

WEST ELEVATION PERSPECTIVE

| A Information                                                       | 1404.1                      | NM OL I |
|---------------------------------------------------------------------|-----------------------------|---------|
| issue Description                                                   | Date                        | Chi Aut |
| O BUTERS ARCHITECTS<br>ADN 83 129 614 713<br>www.submanchilects.com |                             |         |
| Project<br>Armidale Court                                           | house                       | 3       |
| Moore Street<br>Armidale NSW                                        | 6                           | )       |
| AGD                                                                 |                             |         |
| 3D Perspective                                                      | 25                          |         |
| Scele<br>NTS                                                        | Date<br>04.03.11            | Drawt   |
| Ріко Партия<br>К насторій странастрануєтьки                         | hing young flancing and     | NUN IN  |
|                                                                     | Territoria de la contra con | (Instan |
| N22080                                                              | DA401                       | 100     |

the lasce details checked a the used for come

The information contained in the document is copyright and -not be used or removing of for any other project or homose.

- FEDERATION BLUE BRICK, NAMOI VALLEY
- EXPANDED MESH BRONZE COLOURED CLA JAMES TAYLOR
- STEEL PLATE WITH
- COPPER COLOURED LIGHTWEIGHT CLADDING: DIBOND
- 05 NEUTRAL PERFORMANCE GLASS
- 08 ZINC COLOURED WALL CLADDING: DIBONE
- 07 COLOURED CONCRETE: CCB GHOST GUM / OYSTER 08 LIGHTWEIGHTTILE CLADDING: KERLITE GÄRAMEL

- NELUE BRICK: NAMOLVA

- TEEL PLATE WI
- PERFORMANCE OF AS
- COURED WALL CLADDING: DIBONE
- RED CONCRETE: COS GHOST GUM / OVISTER VEIGHTTILE CLADOING KERLITE CARAMEL

Appendix 2 Assessment Report May 2011 DA-108-2011 / JRPP ref. 2011 NTH 013 Page 9/14

KEY D1 FEDERATION BLUE BRICK: NAMOI VALLEY D2 EXPANDED MESH BRONZE COLOURED CLADDING: JAMES TAYLOR D3 STEEL PLATE WITH POWDERCOAT FINISH D4 COPPER COLOURED LIGHTWEIGHT CLADDING: DIBOND D5 NEUTRAL PERFORMANCE GLASS D6 ZINC COLOURED WALL CLADDING: DIBOND D7 COLOURED CONCRETE: CCS GHOST GUM/OYSTER D6 LIGHTWEIGHT TILE CLADDING: KERLITE CARAMEL