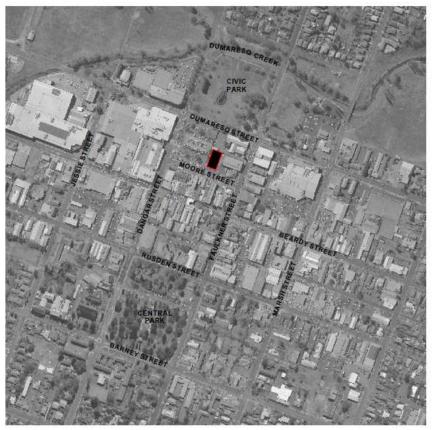

## **ARMIDALE COURTHOUSE**

MOORE STREET, ARMIDALE, NSW

### DEVELOPMENT APPLICATION DRAWINGS APRIL 2011

MOORE STREET PERSPECTIVE VIEW

LOCATION PLAN

PHOTO 1 - PROPOSED COURTHOUSE SITE VIEW FROM MOORE STREET

PHOTO 2 - PROPOSED COURTHOUSE SITE VIEW FROM ADJACENT COUNCIL OWNED PUBLIC CAR PARK