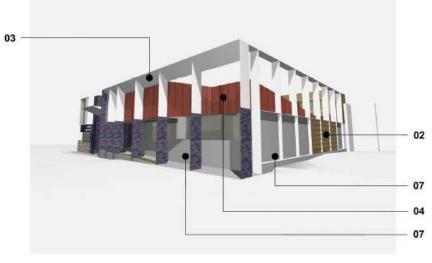

the lasce details checked a the used for come

The information contained in the document is copyright and -not be used or removing of for any other project or homose.

- FEDERATION BLUE BRICK, NAMOI VALLEY
- EXPANDED MESH BRONZE COLOURED CLA JAMES TAYLOR
- STEEL PLATE WITH
- COPPER COLOURED LIGHTWEIGHT CLADDING: DIBOND
- 05 NEUTRAL PERFORMANCE GLASS
- 08 ZINC COLOURED WALL CLADDING: DIBONE
- 07 COLOURED CONCRETE: CCB GHOST GUM / OYSTER 08 LIGHTWEIGHTTILE CLADDING: KERLITE GÄRAMEL

- NELUE BRICK: NAMOLVA

- TEEL PLATE WI
- PERFORMANCE OF AS
- COURED WALL CLADDING: DIBONE
- RED CONCRETE: COS GHOST GUM / OVISTER VEIGHTTILE CLADOING KERLITE CARAMEL

Appendix 2 Assessment Report May 2011 DA-108-2011 / JRPP ref. 2011 NTH 013 Page 9/14

KEY D1 FEDERATION BLUE BRICK: NAMOI VALLEY D2 EXPANDED MESH BRONZE COLOURED CLADDING: JAMES TAYLOR D3 STEEL PLATE WITH POWDERCOAT FINISH D4 COPPER COLOURED LIGHTWEIGHT CLADDING: DIBOND D5 NEUTRAL PERFORMANCE GLASS D6 ZINC COLOURED WALL CLADDING: DIBOND D7 COLOURED CONCRETE: CCS GHOST GUM/OYSTER D6 LIGHTWEIGHT TILE CLADDING: KERLITE CARAMEL