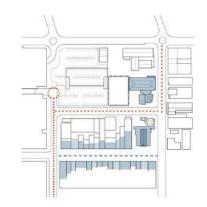

HERITAGE CONTEXT THE SITE SITS WITHIN A CBD FULL OF HERITAGE BUILDINGS AND IS DIRECTLY ADJACENT TO ITEMS OF SIGNIFICANCE

PUBLIC DOMAIN & VEHICULAR FLOWS THE SITE FRONTS A KEY ROAD WITHIN THE NETWORK OF GRIDDED CBD STREETS. THE SITE IS ONE BLOCK NORTH OF THE PUBLIC MALL

PEDESTRIANFLOWS

NUMEROUS PEDESTRIAN FLOWS EXIST AROUND THE SITE AND WITH THE STREET IMPROVEMENTS FORECAST FOR MOORE STREET AN INCREASE IN PEDESTRIAN ACTIVITY WOULD BE A LIKELY OUTCOME

THE SITE FALLS FROM SOUTH (MOORE STREET) TO THE NORTH APPROXIMATELY 3 METERS