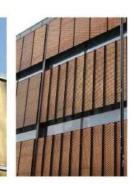

KEY D1 FEDERATION BLUE BRICK: NAMOI VALLEY D2 EXPANDED MESH BRONZE COLOURED CLADDING: JAMES TAYLOR D3 STEEL PLATE WITH POWDERCOAT FINISH D4 COPPER COLOURED LIGHTWEIGHT CLADDING: DIBOND D5 NEUTRAL PERFORMANCE GLASS D6 ZINC COLOURED WALL CLADDING: DIBOND D7 COLOURED CONCRETE: CCS GHOST GUM/OYSTER D6 LIGHTWEIGHT TILE CLADDING: KERLITE CARAMEL