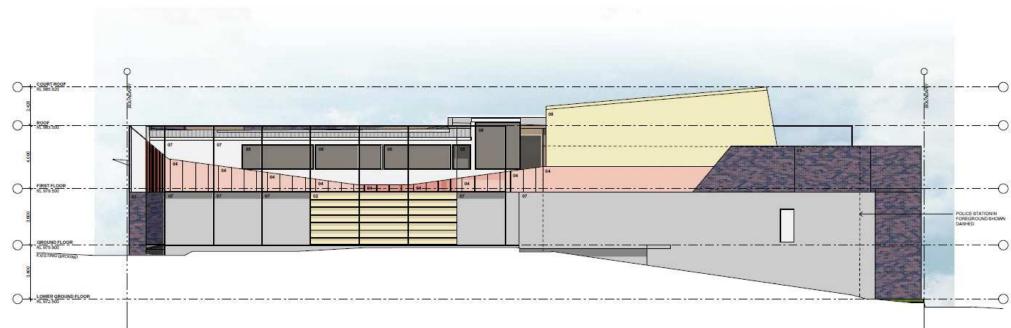

| 0                                     |                                                           |                  |           |            |              |
|---------------------------------------|-----------------------------------------------------------|------------------|-----------|------------|--------------|
| 9                                     | Final Prelminary DA                                       | lasur.           | 19.04.11  | 30         | MM           |
|                                       | Preliminary DA lasue                                      |                  | 18.04.11  |            | NM           |
| A .                                   | Information                                               |                  | 1606.11   | x          | NM           |
| Instan                                | Description                                               |                  | Date      | CNR        | Act          |
| ABN .                                 | TERS ARCHITECTS /<br>83 129 014 713<br>Idenantheads com a |                  |           |            |              |
| Arn                                   | i<br>nidale Courth                                        | nouse            |           |            | 5            |
|                                       | n<br>ore Street<br>hidale NSW                             | 1                |           |            |              |
|                                       |                                                           |                  |           |            |              |
| AG                                    | D                                                         |                  |           |            |              |
| AG                                    | 55<br>19                                                  | levations        |           |            |              |
| AG<br>Denixit<br>Nor                  | T.                                                        | Devations        |           |            | TRANT<br>ATT |
| AG<br>Denvit<br>Nor<br>Scale<br>1:100 | th & South E                                              | Date<br>04.03.11 | 1500_8-w. | 3          |              |
| AG<br>Denvit<br>Nor<br>Scale<br>1100  | e<br>th & South E<br>e As / 1:200 e Al                    | Date<br>04.03.11 | -         | ا<br>الرجو |              |

the lasce details checked a the used for come

The information contained in the document is copyright and -not be used or removing of for any other project or homose.

- FEDERATION BLUE BRICK, NAMOI VALLEY
- EXPANDED MESH BRONZE COLOURED CLA JAMES TAYLOR
- STEEL PLATE WITH
- COPPER COLOURED LIGHTWEIGHT CLADDING: DIBOND
- 05 NEUTRAL PERFORMANCE GLASS
- 08 ZINC COLOURED WALL CLADDING: DIBONE
- 07 COLOURED CONCRETE: CCB GHOST GUM / OYSTER 08 LIGHTWEIGHTTILE CLADDING: KERLITE GÄRAMEL

| c.                                               |                                                            |                  |          |          | VIV          |
|--------------------------------------------------|------------------------------------------------------------|------------------|----------|----------|--------------|
|                                                  | Final Preliminary DA                                       | lanuar .         | 19.04.11 | 30       | NN           |
| 8                                                | Proliminary DA lasue                                       |                  | 10.04.11 |          |              |
| *                                                | Information                                                |                  | 14.04.11 | 30       | MM           |
| INC.M                                            | Description                                                |                  | Data     | OR       | Aut          |
| ADN                                              | TERS ARCHITECTS /<br>83 129 014 713<br>ubreat hierds com a |                  |          |          |              |
| Am                                               | +<br>nidale Courth                                         | nouse            |          |          | .0           |
|                                                  | ore Street                                                 |                  |          |          | .0           |
| Am                                               | indere i tott                                              |                  |          |          |              |
| Am                                               |                                                            |                  |          |          |              |
| AG                                               | D                                                          | vations          |          |          |              |
| Clarit<br>AG<br>Drawt<br>East                    | D<br>st & West Ele                                         | Deter<br>040311  |          |          | Drawi<br>dri |
| Claim<br>AG<br>Drewt<br>East<br>t-100<br>File N  | D<br>st & West Ele<br>@A1/1300@A0                          | Data<br>G4.03.11 |          |          | MH.          |
| Classi<br>AG<br>Drawt<br>East<br>1,100<br>File N | D<br>st & West Ele<br>extr/1000 e A0                       | Data<br>G4.03.11 | 100.00   | 1<br>9.5 | MH.          |

| 05  | NELITRAL |
|-----|----------|
| 06  | ZINC COL |
|     | COLOUR   |
| .ge | LIGHTWE  |
|     |          |

-0

- ---0
- -0

- ----0
  - -0

  - --0

- The information contained in the document is copyright and

- NELUE BRICK: NAMOLVA

- TEEL PLATE WI
- PERFORMANCE OF AS
- COURED WALL CLADDING: DIBONE
- RED CONCRETE: COS GHOST GUM / OVISTER VEIGHTTILE CLADOING KERLITE CARAMEL

Appendix 2 Assessment Report May 2011 DA-108-2011 / JRPP ref. 2011 NTH 013 Page 9/14

KEY D1 FEDERATION BLUE BRICK: NAMOI VALLEY D2 EXPANDED MESH BRONZE COLOURED CLADDING: JAMES TAYLOR D3 STEEL PLATE WITH POWDERCOAT FINISH D4 COPPER COLOURED LIGHTWEIGHT CLADDING: DIBOND D5 NEUTRAL PERFORMANCE GLASS D6 ZINC COLOURED WALL CLADDING: DIBOND D7 COLOURED CONCRETE: CCS GHOST GUM/OYSTER D6 LIGHTWEIGHT TILE CLADDING: KERLITE CARAMEL